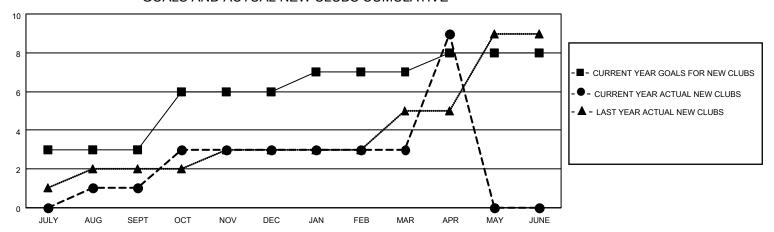

## GOALS AND ACTUAL NEW CLUBS CUMULATIVE

## MONTHLY MEMBERSHIP PROGRESS REPORT

**LOCATION REP OF BANGLADESH** 

District 315B4

Results as of: 4/30/2023

| Clubs                 |               |           |               | Members               |                        |                         |                                                    |
|-----------------------|---------------|-----------|---------------|-----------------------|------------------------|-------------------------|----------------------------------------------------|
| RESULTS FOR 2022-2023 |               |           |               | RESULTS FOR 2022-2023 |                        |                         |                                                    |
| QUARTER               | NEW CLUB GOAL | NEW CLUBS | DROPPED CLUBS | QUARTER MEME          | EER GROWTH NET<br>GOAL | MEMBER GROWTH<br>ACTUAL | DROPPED<br>MEMBERS ACTUAL<br>(including transfers) |
| JULY/AUG/SEPT         | 3             | 1         | 0             | JULY/AUG/SEPT         | 10                     | 170                     | 65                                                 |
| OCT/NOV/DEC           | 3             | 2         | 3             | OCT/NOV/DEC           | 10                     | 169                     | 131                                                |
| JAN/FEB/MAR           | 1             | 0         | 0             | JAN/FEB/MAR           | 10                     | 328                     | 39                                                 |
| APR/MAY/JUNE          | 1             | 6         | 0             | APR/MAY/JUNE          | 10                     | 214                     | 12                                                 |