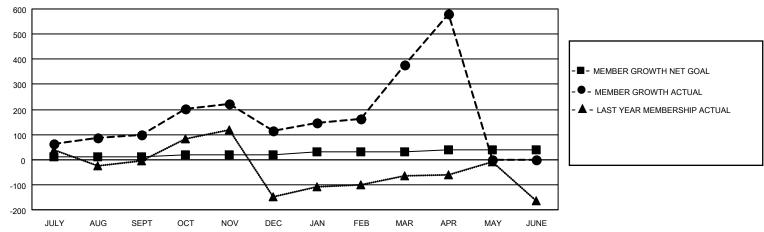

## GOALS AND ACTUAL MEMBERS CUMULATIVE

| DROPPED CLUBS: 3 |     | 73 CLUBS OF 92 ADDED 1 OR<br>MORE NEW MEMBERS | GENDER DISTRIBUTION             |                                |  |
|------------------|-----|-----------------------------------------------|---------------------------------|--------------------------------|--|
|                  |     | NORE NEW MEMBERS                              | MALE<br>FEMALE                  | 2,496 (80.10%)<br>619 (19.87%) |  |
| DROPPED MEMBERS  |     |                                               | NON BINARY PREFER NOT TO ANSWER | 0 (0.00%)<br>ER 1 (0.03%)      |  |
| DECEASED         | 7   |                                               | THE ENNOT TO ANSWER             | 1 (0.0070)                     |  |
| CLUB CANCELLED   | 57  | CLICK HERE FOR CUMULATIVE                     | TOTAL FAMILY UNIT MEMBERS       | 1,246                          |  |
| OTHER            | 183 | MEMBERSHIP DATA                               |                                 |                                |  |
| TOTAL            | 247 |                                               | FAMILY MEMBERS PAYING HAI       | LF DUES 841                    |  |
|                  |     |                                               |                                 |                                |  |

## MONTHLY MEMBERSHIP PROGRESS REPORT

**LOCATION REP OF BANGLADESH** 

District 315B4

Results as of: 4/30/2023

| Clubs                 |               |           |               | Members               |                        |                         |                                                    |
|-----------------------|---------------|-----------|---------------|-----------------------|------------------------|-------------------------|----------------------------------------------------|
| RESULTS FOR 2022-2023 |               |           |               | RESULTS FOR 2022-2023 |                        |                         |                                                    |
| QUARTER               | NEW CLUB GOAL | NEW CLUBS | DROPPED CLUBS | QUARTER MEME          | EER GROWTH NET<br>GOAL | MEMBER GROWTH<br>ACTUAL | DROPPED<br>MEMBERS ACTUAL<br>(including transfers) |
| JULY/AUG/SEPT         | 3             | 1         | 0             | JULY/AUG/SEPT         | 10                     | 170                     | 65                                                 |
| OCT/NOV/DEC           | 3             | 2         | 3             | OCT/NOV/DEC           | 10                     | 169                     | 131                                                |
| JAN/FEB/MAR           | 1             | 0         | 0             | JAN/FEB/MAR           | 10                     | 328                     | 39                                                 |
| APR/MAY/JUNE          | 1             | 6         | 0             | APR/MAY/JUNE          | 10                     | 214                     | 12                                                 |